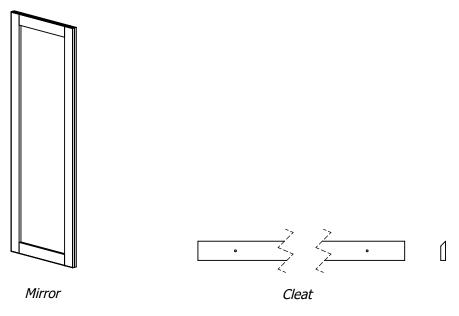

## **PARTS:**

\*Tools:

Water level

Measuring Tape Pencil

Drill

Screw

## INSTALLATION INSTRUCTIONS -AHB 2200XX MR2365 - 2200Ultra - Full Length Mirror-

Note: Assembly can be done with 2 people.

Level Cleats (1) on Wall (2) to attach them. Screws go into studs (Detail A).

Lift Mirror (3) higher than Cleat (1) and slowly slide it down until it holds on Wall 2.