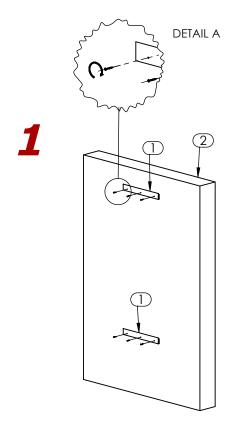

## STEP #1

## INSTALLATION INSTRUCTIONS -AHB 2200XX MR2365 - 2200Ultra - Full Length Mirror-

Note: Assembly can be done with 2 people.

Level Cleats (1) on Wall (2) to attach them. Screws go into studs (Detail A).

Lift Mirror (3) higher than Cleat (1) and slowly slide it down until it holds on Wall 2.