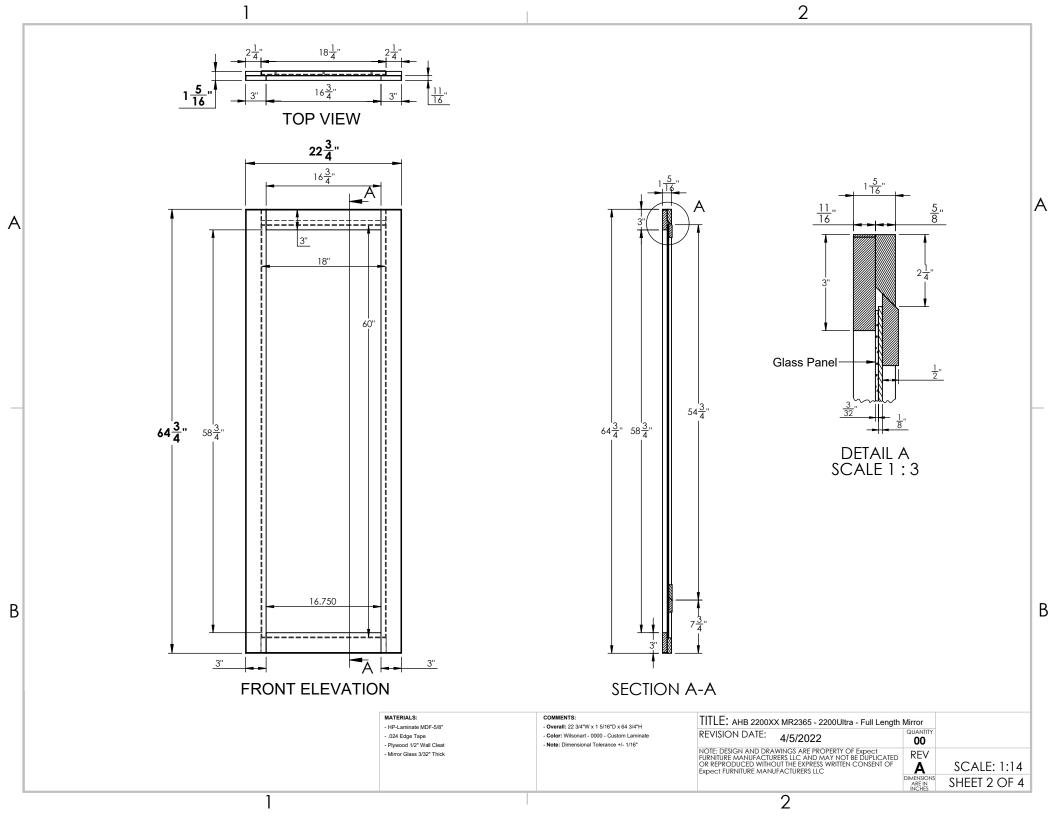

## INSTALLATION INSTRUCTIONS -AHB 2200XX MR2365 - 2200Ultra - Full Length Mirror-

Note: Assembly can be done with 2 people.

Level Cleats (1) on Wall (2) to attach them. Screws go into studs (Detail A).

Lift Mirror (3) higher than Cleat (1) and slowly slide it down until it holds on Wall 2.

Mirror (3) completly assembled.