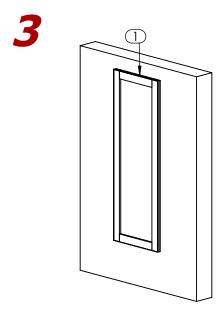

\*PERSONAL PROTECTION

**EQUIPMENT (PPE)** 

- Hand Protection

- Waist Support Belt

- Eye Protection

## \*RECOMMENDATIONS:

- Read instructions before assembling
- Keep area clean
- Do not drag the parts
- Do not forget to wear PPE

## **PARTS:**



\*Tools:













Water level

Measuring Tape Pencil

Drill

Screw

## STEP #1

## INSTALLATION INSTRUCTIONS -AHB 2200XX MR2365 - 2200Ultra - Full Length Mirror-

Note: Assembly can be done with 2 people.



Level Cleats (1) on Wall (2) to attach them. Screws go into studs (Detail A).



Lift Mirror (3) higher than Cleat (1) and slowly slide it down until it holds on Wall 2.



Mirror (3) completly assembled.