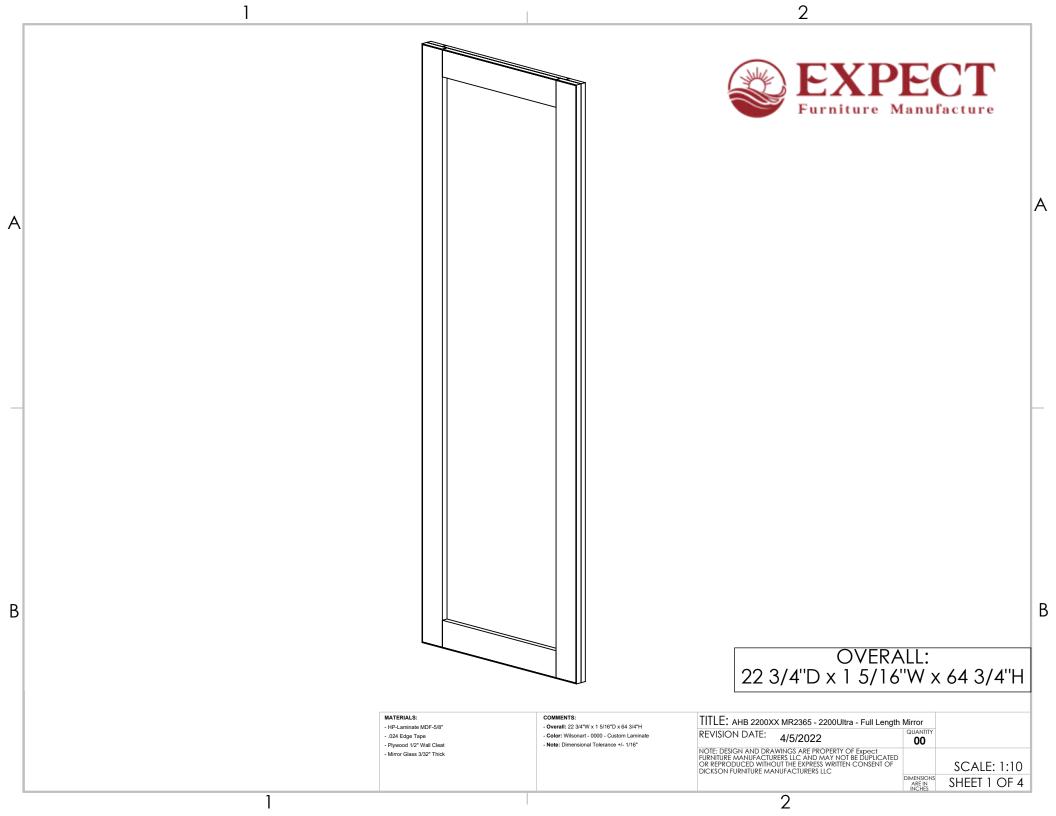

## INSTALLATION INSTRUCTIONS -AHB 2200XX MR2365 - 2200Ultra - Full Length Mirror-

Note: Assembly can be done with 2 people.

Level Cleats (1) on Wall (2) to attach them. Screws go into studs (Detail A).

Lift Mirror (3) higher than Cleat (1) and slowly slide it down until it holds on Wall 2.

Mirror (3) completly assembled.