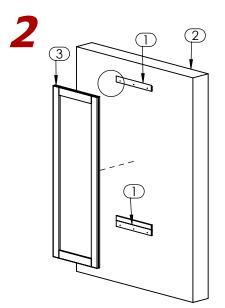

## INSTALLATION INSTRUCTIONS -AHB 2200XX MR2365 - 2200Ultra - Full Length Mirror-

Note: Assembly can be done with 2 people.

Level Cleats (1) on Wall (2) to attach them. Screws go into studs (Detail A).

Lift Mirror (3) higher than Cleat (1) and slowly slide it down until it holds on Wall 2.