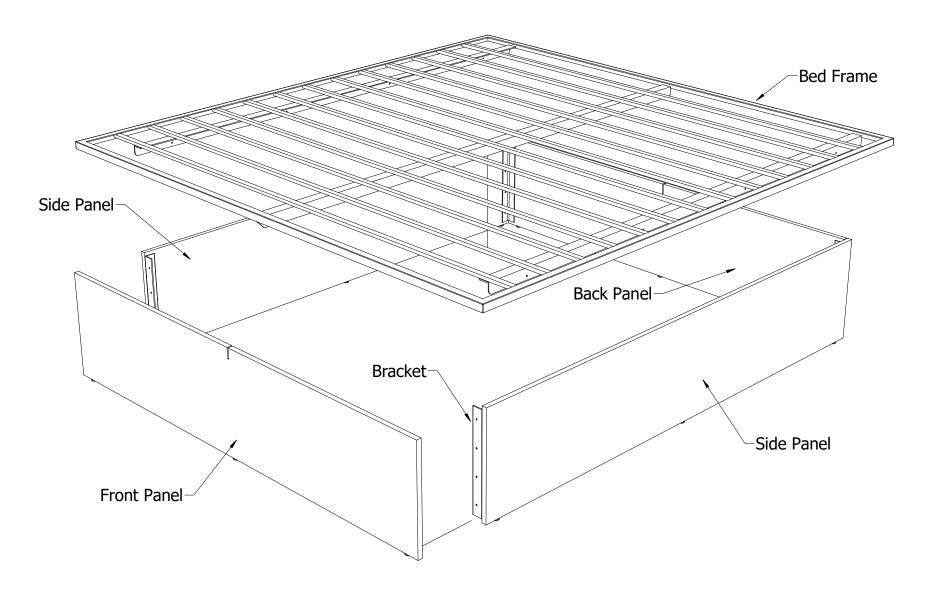

# **Assembly Instructions :** Step 2

#### **Confidential and Proprietary**

| MATERIALS:                                                            | COMMENTS:                                                                                                                     | SIZE | DWG. NO.                                        |                                                                                                                                                                                                  | 0                | 7 |
|-----------------------------------------------------------------------|-------------------------------------------------------------------------------------------------------------------------------|------|-------------------------------------------------|--------------------------------------------------------------------------------------------------------------------------------------------------------------------------------------------------|------------------|---|
| - HP-Laminate PB-5/8"<br>- Metal Bed Frame<br>- Metal Support Bracket | Overall: 76"W x 78"D x 16 1/4"H     Color: Wilsonart - 0000 - Custom Laminate     Black Color - Powder Coated Paint     Note: | Ā    | AHB 8100XX 6BB - 8100R.Roof - King Bed Base.dwg |                                                                                                                                                                                                  | Quantity:        |   |
| - Plastic Nail Glide<br>                                              |                                                                                                                               |      | Revision Date: 10/13/2017                       | Note: Design and Drawings are Property of Expect Furniture Manufacturers  LLC and may not be duplicated or reproduced without the express  written consent of Expect Furniture Manufacturers LLC | Sheet:<br>4 of 5 |   |