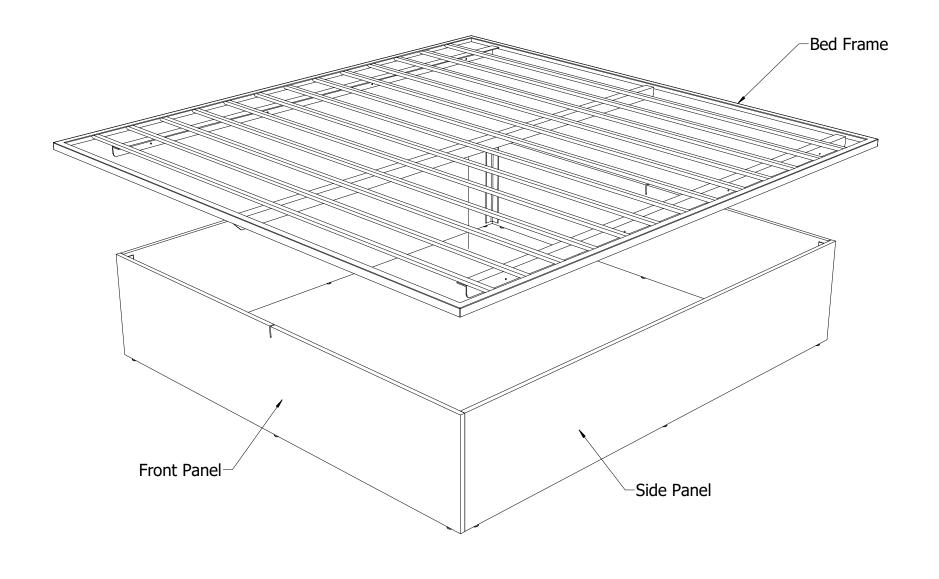

# **Assembly Instructions :** Step 3

#### **Confidential and Proprietary**

| MATERIALS:                                                      | COMMENTS:                                                                                                     | SIZE | DWG. NO.                                        |                                                                           | Quantity:        | ٦ |
|-----------------------------------------------------------------|---------------------------------------------------------------------------------------------------------------|------|-------------------------------------------------|---------------------------------------------------------------------------|------------------|---|
| - HP-Laminate PB-5/8" - Metal Bed Frame - Metal Support Bracket | - Overall: 76"W x 78"D x 16 ½"H - Color: Wilsonart - 0000 - Custom Laminate Black Color - Powder Coated Paint | A    | AHB 8100XX 6BB - 8100R.Roof - King Bed Base.dwg |                                                                           | 00               |   |
| - Plastic Nail Glide                                            | - Note:                                                                                                       |      | Revision Date:                                  | Note: Design and Drawings are Property of Dickson Furniture Manufacturers | a                | ٦ |
| -                                                               |                                                                                                               |      | 10/13/2017                                      | LLC and may not be duplicated or reproduced without the express           | Sheet:<br>5 of 5 |   |