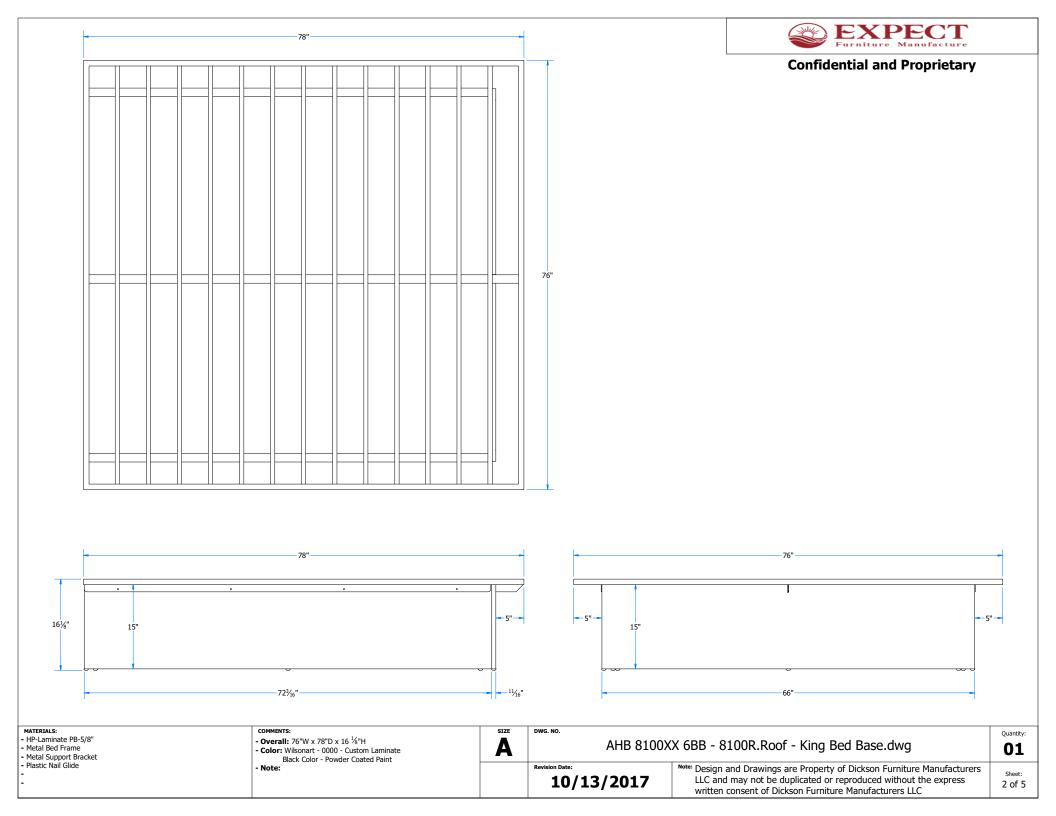

# Overall:

 $00"W \times 00"D \times 00"H$ 

| MATERIALS:                                                      | COMMENTS:                                                                                                      | SIZE | DWG. NO.                                        |                                                                           | Quantity: |
|-----------------------------------------------------------------|----------------------------------------------------------------------------------------------------------------|------|-------------------------------------------------|---------------------------------------------------------------------------|-----------|
| - HP-Laminate PB-5/8" - Metal Bed Frame - Metal Support Bracket | - Overall: 76"W x 78"D x 16 '%"H - Color: Wilsonart - 0000 - Custom Laminate Black Color - Powder Coated Paint | Α    | AHB 8100XX 6BB - 8100R.Roof - King Bed Base.dwg |                                                                           |           |
| - Plastic Nail Glide                                            | - Note:                                                                                                        |      | Revision Date:                                  | Note: Design and Drawings are Property of Dickson Furniture Manufacturers | Sheet:    |
| -                                                               |                                                                                                                |      | 10/13/2017                                      | LLC and may not be duplicated or reproduced without the express           | 1 of 5    |
|                                                                 |                                                                                                                |      | 10/15/2017                                      | written consent of Dickson Furniture Manufacturers LLC                    | 1013      |