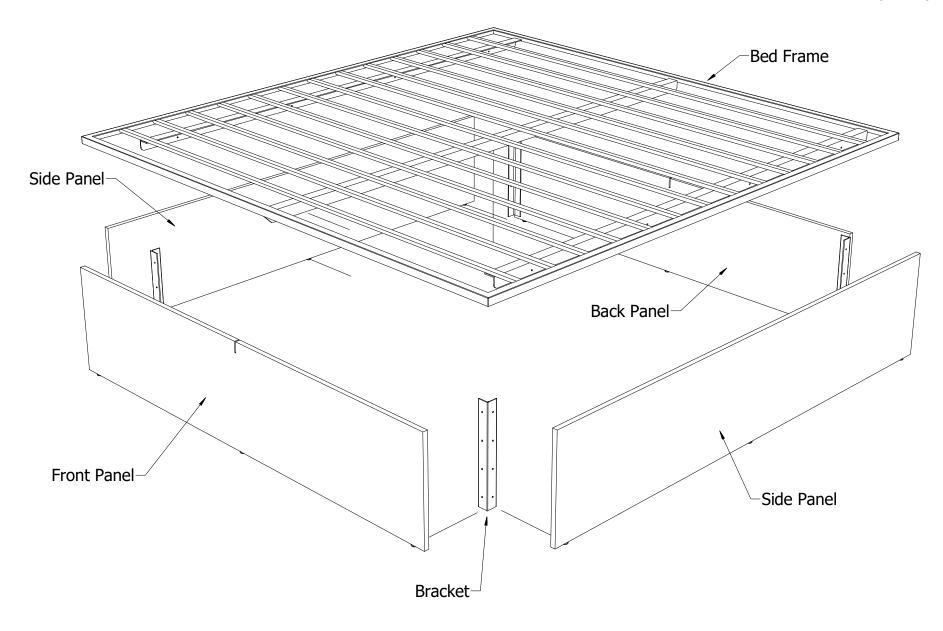

# **Assembly Instructions :** Step 1

#### **Confidential and Proprietary**

| MATERIALS:                                                      | COMMENTS:                                                                                                       | SIZE | DWG. NO.                                        |                                                                           | Quantity: |
|-----------------------------------------------------------------|-----------------------------------------------------------------------------------------------------------------|------|-------------------------------------------------|---------------------------------------------------------------------------|-----------|
| - HP-Laminate PB-5/8" - Metal Bed Frame - Metal Support Bracket | - Overall: 76"W x 78"D x 16 1/4"H - Color: Wilsonart - 0000 - Custon Laminate Black Color - Powder Coated Paint | A    | AHB 8100XX 6BB - 8100R.Roof - King Bed Base.dwg |                                                                           |           |
| - Plastic Nail Glide                                            | - Note:                                                                                                         |      | Revision Date:                                  | Note: Design and Drawings are Property of Dickson Furniture Manufacturers | Sheet:    |
| -                                                               |                                                                                                                 |      | 10/13/2017                                      | LLC and may not be duplicated or reproduced without the express           | 3 of 5    |
|                                                                 |                                                                                                                 |      | ,,                                              | written consent of Dickson Furniture Manufacturers LLC                    | 3 0. 3    |