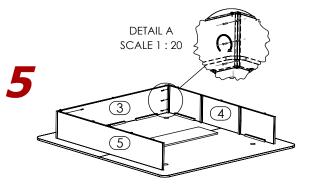

Place Front Panel (3) 6-11/16 in apart from the front of Top Panel (1).

Place Side Panel Right (4) on Top Panels (1) (2).

Place Side Panel Left (5) on Top Panels (1) (2).

Align and attach Front Panel (3) to Side Panel Right (4) then Panel Left (5). (Reference Detail A).

Insert Center Panels (6), align & attach to Side Panels (4) (5). (Reference Detail B).

Align Back Panel 7 Flush the outside faces of Side Panels 4 5 & attach. (Reference Detail B).

Align assembled Bed Base to taped guides on Top Panel 2 and attach them. (Reference Detail D).