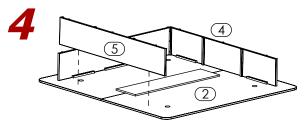

Place Front Panel (3) 6-11/16 in apart from the front of Top Panel (1).

Place Side Panel Right (4) on Top Panels (1) (2).

Place Side Panel Left (5) on Top Panels (1) (2).

Align and attach Front Panel (3) to Side Panel Right (4) then Panel Left (5). (Reference Detail A).

Insert Center Panels (6), align & attach to Side Panels (4) (5). (Reference Detail B).

Align Back Panel 7 Flush the outside faces of Side Panels 4 5 & attach. (Reference Detail B).

Align assembled Bed Base to taped guides on Top Panel 2 and attach them. (Reference Detail D).