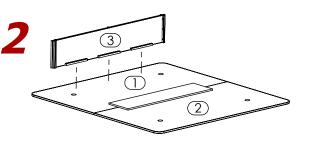

*Note:* For best results, bed should be built starting with the top sides down. (1 and 2 face down)

Align Top Panels (1) (2) upside down on Floor.

**ASSEMBLY INSTRUCTIONS** 

- AHF 8230XX 6BB - 8230Super - King Bed Base -

Place Front Panel (3) 6-11/16 in apart from the front of Top Panel (1).

Place Side Panel Right (4) on Top Panels (1) (2).

Place Side Panel Left (5) on Top Panels (1) (2).

Align and attach Front Panel (3) to Side Panel Right (4) then Panel Left (5). (Reference Detail A).