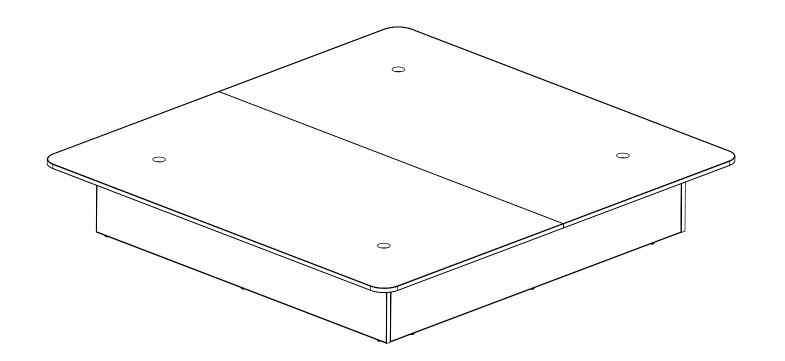

| MATERIALS:                                 |                                                                                                            | TITLE: AHB 8230XX 6BB - 8230Super8 - King Bed Base                                                                                                                                                        |                                            |                             |
|--------------------------------------------|------------------------------------------------------------------------------------------------------------|-----------------------------------------------------------------------------------------------------------------------------------------------------------------------------------------------------------|--------------------------------------------|-----------------------------|
| - HPL PB-3/4" Panels<br>- T-Mold Edge Band | <ul> <li>Overall: 76"W x 79 1/2"L x 12 3/4"H</li> <li>Color: Wilsonart - 0000 - Custom Laminate</li> </ul> | REVISION DATE:                                                                                                                                                                                            |                                            |                             |
| -<br>-<br>-                                | - Note:                                                                                                    | NOTE: DESIGN AND DRAWINGS ARE PROPERTY OF DICKSON<br>FURNITURE MANUFACTURERS LLC AND MAY NOT BE DUPLICATED<br>OR REPRODUCED WITHOUT THE EXPRESS WRITTEN CONSENT OF<br>DICKSON FURNITURE MANUFACTURERS LLC | REV<br>A<br>DIMENSIONS<br>ARE IN<br>INCHES | SCALE: 1:15<br>Sheet 1 of 4 |