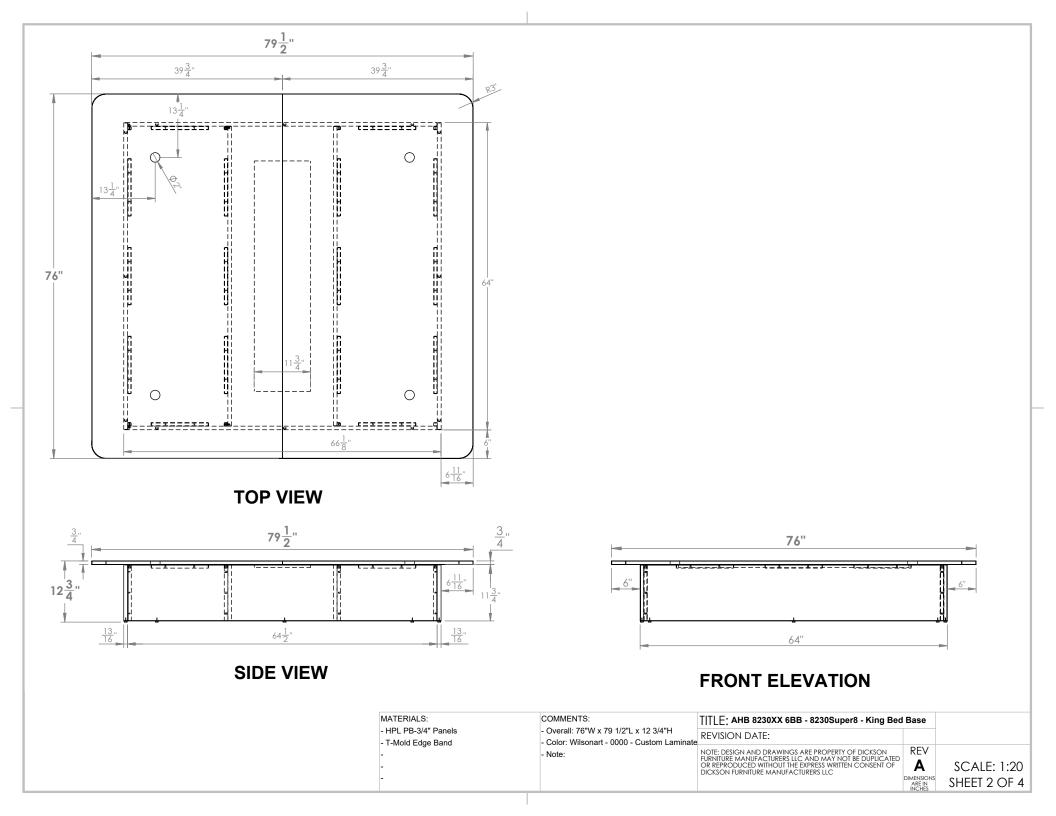

| MATERIALS:                                 |                                                                                                            | TITLE: AHB 8230XX 6BB - 8230Super8 - King Bed Base                                                                                                                                                        |                                            |                             |
|--------------------------------------------|------------------------------------------------------------------------------------------------------------|-----------------------------------------------------------------------------------------------------------------------------------------------------------------------------------------------------------|--------------------------------------------|-----------------------------|
| - HPL PB-3/4" Panels<br>- T-Mold Edge Band | <ul> <li>Overall: 76"W x 79 1/2"L x 12 3/4"H</li> <li>Color: Wilsonart - 0000 - Custom Laminate</li> </ul> | REVISION DATE:                                                                                                                                                                                            |                                            |                             |
| -<br>-<br>-                                | - Note:                                                                                                    | NOTE: DESIGN AND DRAWINGS ARE PROPERTY OF DICKSON<br>FURNITURE MANUFACTURERS LLC AND MAY NOT BE DUPLICATED<br>OR REPRODUCED WITHOUT THE EXPRESS WRITTEN CONSENT OF<br>DICKSON FURNITURE MANUFACTURERS LLC | REV<br>A<br>DIMENSIONS<br>ARE IN<br>INCHES | SCALE: 1:15<br>Sheet 1 of 4 |