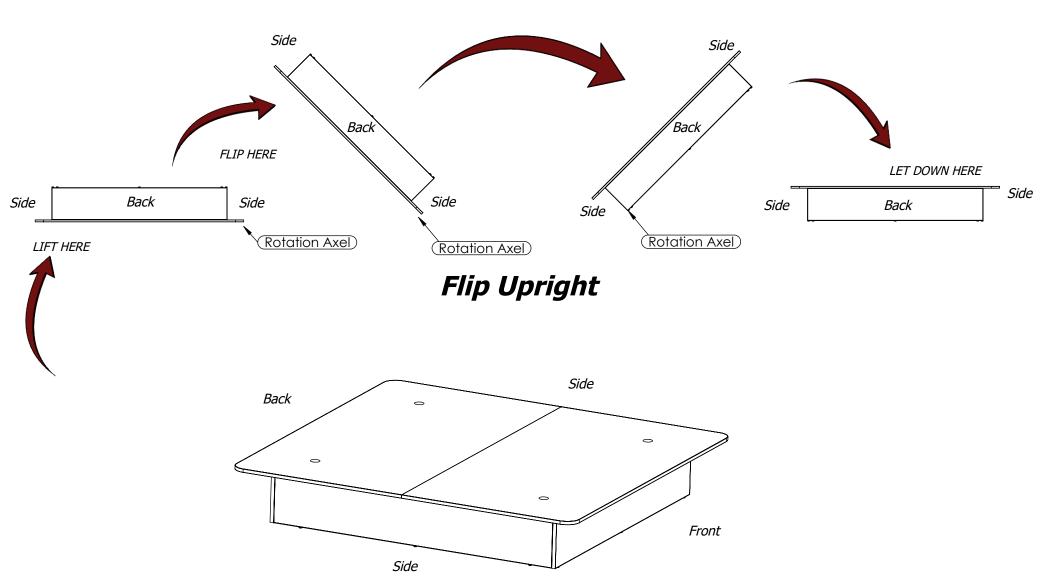

with the top sides down. (1 and 2 face down)



Align Top Panels (1) (2) upside down on Floor.



**ASSEMBLY INSTRUCTIONS** 

- AHF 8230XX 6BB - 8230Super - King Bed Base -

Place Front Panel (3) 6-11/16 in apart from the front of Top Panel (1).



Place Side Panel Right (4) on Top Panels (1) (2).



Place Side Panel Left (5) on Top Panels (1) (2).



Align and attach Front Panel (3) to Side Panel Right (4) then Panel Left (5). (Reference Detail A).



Insert Center Panels (6), align & attach to Side Panels (4) (5). (Reference Detail B).



Align Back Panel 7 Flush the outside faces of Side Panels 4 5 & attach. (Reference Detail B).



Align assembled Bed Base to taped guides on Top Panel 2 and attach them. (Reference Detail D).



Note: To flip this bed, please use at least 2 people.