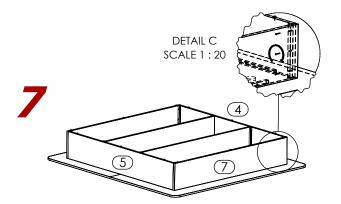

Place Front Panel (3) 6-11/16 in apart from the front of Top Panel (1).

Place Side Panel Right (4) on Top Panels (1) (2).

Place Side Panel Left (5) on Top Panels (1) (2).

Align and attach Front Panel (3) to Side Panel Right (4) then Panel Left (5). (Reference Detail A).

Insert Center Panels (6), align & attach to Side Panels (4) (5). (Reference Detail B).

Align Back Panel 7 Flush the outside faces of Side Panels 4 5 & attach. (Reference Detail B).

Align assembled Bed Base to taped guides on Top Panel 2 and attach them. (Reference Detail D).