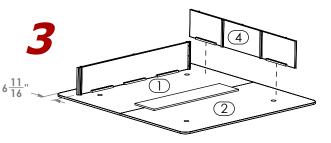

Place Front Panel (3) 6-11/16 in apart from the front of Top Panel (1).

Place Side Panel Right (4) on Top Panels (1) (2).

Place Side Panel Left (5) on Top Panels (1) (2).

Align and attach Front Panel (3) to Side Panel Right (4) then Panel Left (5). (Reference Detail A).