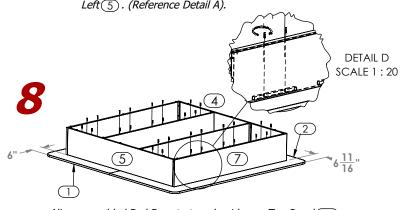

Place Front Panel (3) 6-11/16 in apart from the front of Top Panel (1).

Place Side Panel Right (4) on Top Panels (1) (2).

Place Side Panel Left (5) on Top Panels (1) (2).

Align and attach Front Panel (3) to Side Panel Right (4) then Panel Left (5). (Reference Detail A).

Insert Center Panels (6), align & attach to Side Panels (4) (5). (Reference Detail B).

Align Back Panel 7 Flush the outside faces of Side Panels 4 5 & attach. (Reference Detail B).

Align assembled Bed Base to taped guides on Top Panel 2 and attach them. (Reference Detail D).