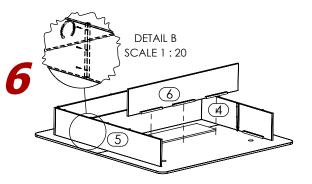

Insert Center Panels (6), align & attach to Side Panels (4) (5). (Reference Detail B).

Align Back Panel 7 Flush the outside faces of Side Panels 4 5 & attach. (Reference Detail B).

Align assembled Bed Base to taped guides on Top Panel 2 and attach them. (Reference Detail D).