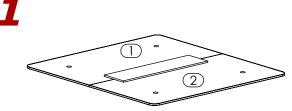

*Note:* For best results, bed should be built starting with the top sides down. (1 and 2 face down)

Align Top Panels (1) (2) upside down on Floor.

**ASSEMBLY INSTRUCTIONS** 

- AHF 8230XX 6BB - 8230Super - King Bed Base -

Place Front Panel (3) 6-11/16 in apart from the front of Top Panel (1).

Place Side Panel Right (4) on Top Panels (1) (2).

Place Side Panel Left (5) on Top Panels (1) (2).

Align and attach Front Panel (3) to Side Panel Right (4) then Panel Left (5). (Reference Detail A).